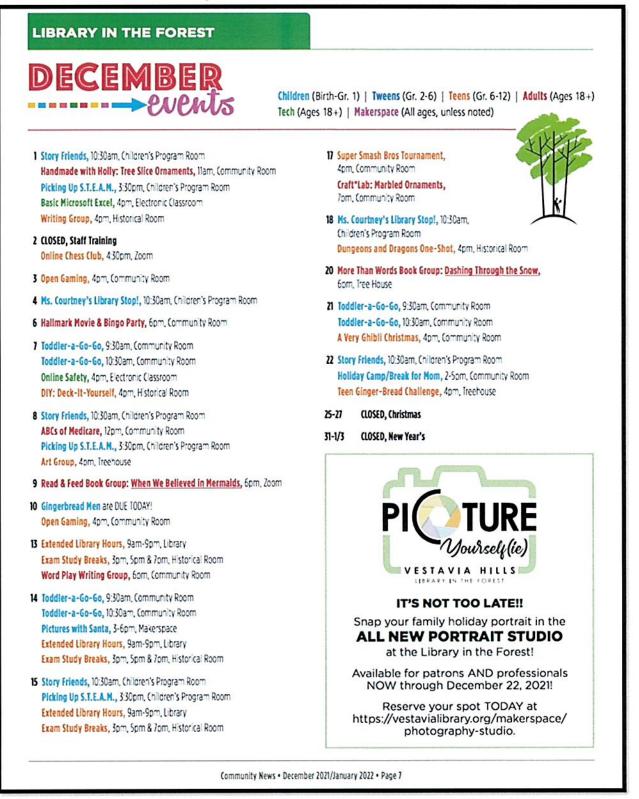

In the teen department, there will be a gingerbread challenge on Dec. 22 at 4 p.m. in the treehouse. There will also be a time to decorate ornaments for the holidays on Dec. 7 at 4 p.m. in the historical room.

From 2 to 5 p.m. on Dec. 22, the library is hosting a holiday camp, also serving as a "Break for Mom," where there will be activities, stories, games and more for children in grades K-4. Those interested should register because the library can take only 25 kids. Call 205-978-0158 to register.

For adults, the library will host a workshop to make tree slice ornaments on Dec. 1 at 11 a.m. in the community room. Registration is required, and all materials are provided. Register by emailing holly.parker@vestavialibrary.org or calling 205-978-4674.

On Dec. 17, there's a chance for adults to make marbled ornaments beginning at 7 p.m. in the community room. All materials are provided, but registration is required. Register by emailing terri.leslie@vestavialibrary.org or calling 205-978-4678.

To help students prepare for high school final exams, the library will have extended hours, 9 a.m. to 9 p.m., on Dec. 13-15 and will offer 30-minute study breaks with snacks and games at 3, 5 and 7 p.m. those days in the historical room.