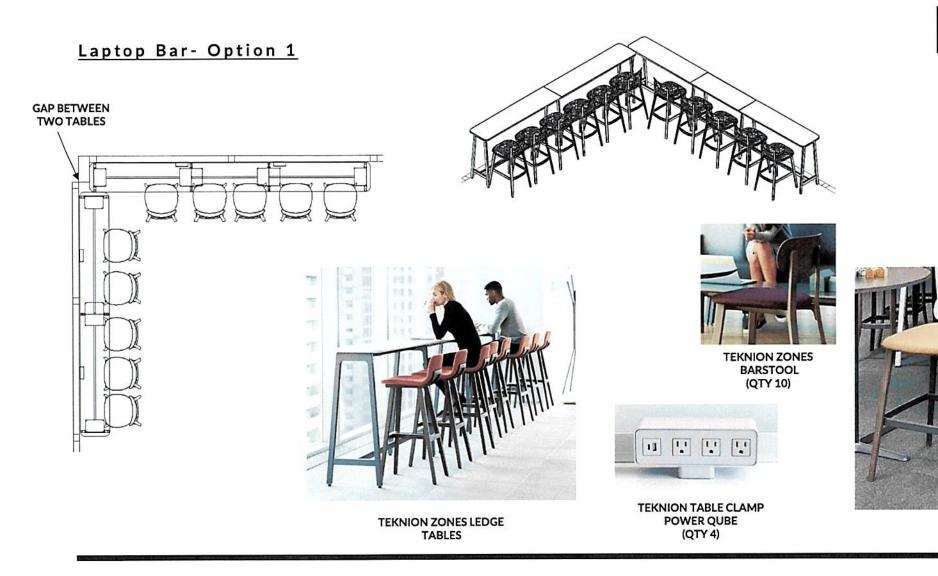

#### VII. New Business

- a. Laptop Bar VOTE
- b. LSTA NOI Submission
- c. Meeting Room Capacity Verbiage VOTE
- d. Claim on Cash
- e. APLS Annual Report Review
- VIII. Committee Reports
- IX. Friends Report
- X. Foundation Report