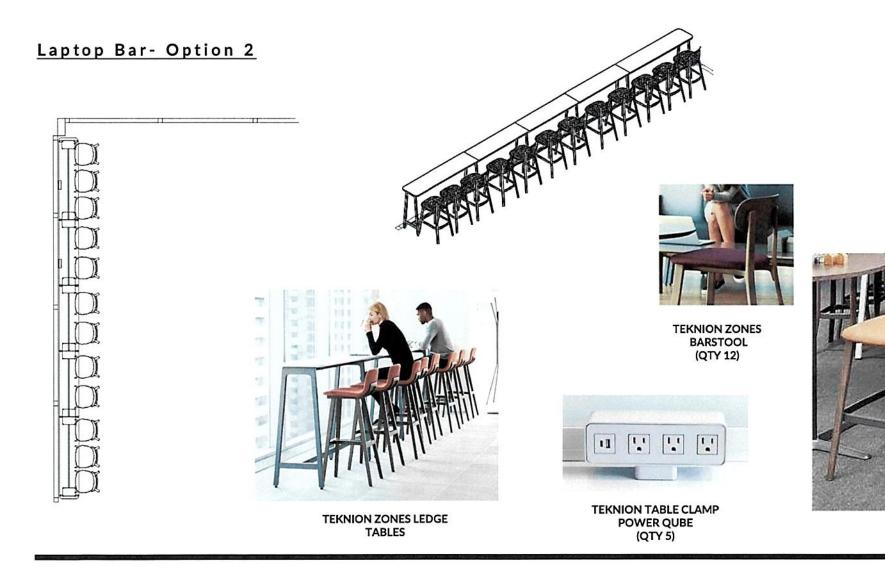

#### VII. New Business

- a. Laptop Bar VOTE
- b. LSTA NOI Submission
- c. Meeting Room Capacity Verbiage VOTE
- d. Claim on Cash
- e. APLS Annual Report Review
- VIII. Committee Reports
- IX. Friends Report
- X. Foundation Report