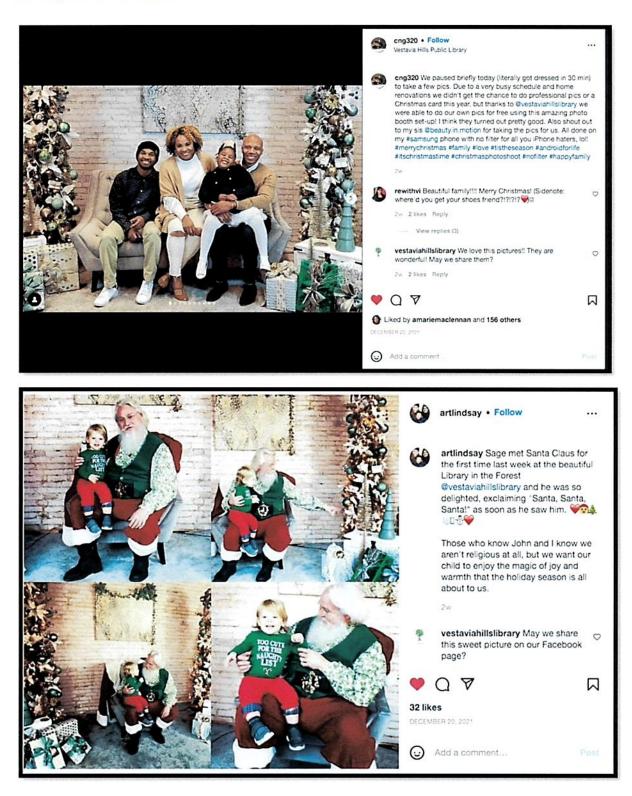

## **Instagram Mentions**

December 20, 2021 cng320 | Pictures in the Photo Installation A patron made a lovely post documenting her family's experience in the portrait studio in the Makerspace.

December 20, 2021 artlindsay | Pictures with Santa A patron posted about her son meeting Santa for the first time in our Pictures with Santa event.