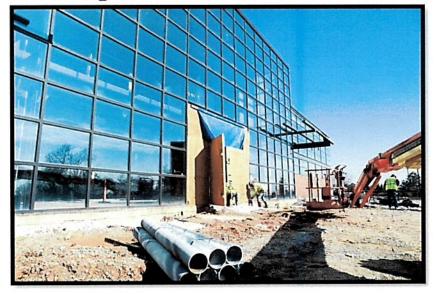

## **Community Spaces**

The new Vestavia Hills Civic Center and the final phase of renovations to Wald Park will be the final pieces to the Community Spaces Plan. Originally set to open in late 2021, the Civic Center

project was delayed due to supply chain issues that affected the ability to purchase materials and hire subcontractors, Downes said.

The new space is set to open by April, and the city's Parks and Recreation Department has already begun creating new programs, including summer camps, adult recreational sports, civic gatherings and more, Downes said. The center connects to City Hall, and the initial plan to have the center connect to Wald Park was dropped due to cost, Downes said.

The Civic Center is roughly 100,000 square feet and will include multi-purpose courts, the Vestavia Hills Sports Hall of Fame, meeting and event spaces, an indoor walking track, banquet space and office spaces.