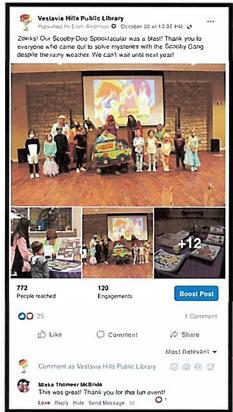

October 27, 2021 Mediatheque Ludotheque | The library was featured in a French magazine.

October 29, 2021 Karyn Hurry Watts | Patron commented on a picture of the Children's department to praise the Scooby-Doo themed Spooktacular. Included picture of her son with Scooby.

October 30, 2021 Mieke Thomeer McBride | Patron praising Scooby-Doo Spooktacular.

October 31, 2021 Myrick Gurosky & Associates | The construction company responsible for building the library shared a picture of the library's fireplace.

#### **Instagram Mentions**

October 29, 2021 Comments on Spooktacular photo | Patrons complimented the Children's department costumes and the Spooktacular.