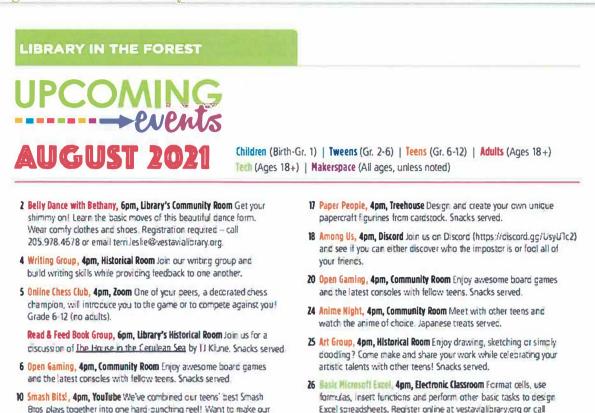

# **In-person programming continues to expand at Vestavia Hills Library in the Forest**

The Vestavia Hills Library in the Forest continues to add more in-person events, welcoming patrons back inside after about a year of virtual-only events.

#### ADULTS

This month, in the adult department, the "Craft Lab" returns on Aug. 27 at 6:30 p.m. in the community room. The monthly craft program will have its first project of the year, a paint pour technique that creates "stunning" patterns on canvas. All materials are provided along with snacks and prizes. The event is free, but registration is required and can be done by calling Terri Leslie at 205-978-4678 or emailing her at terri.leslie@vestaviahillslibrary.org.

Also in the adult department, guests can learn to belly dance with Bethany on Aug. 2, 16 and 30 in the community room. The class is suitable for all shapes, sizes and fitness levels, and guests are encouraged to wear comfortable clothes and shoes. Registration is required and can be done by calling or emailing Leslie.

Adults can also enjoy a "Read and Feed" book group, where guests are discussing "The House in the Cerulean Sea" by TJ Klune. Snacks are provided, and event will be Aug. 5 at 6 p.m. in the library's historical room. Contact Leslie for more information.

#### TEENS

In the teen department, guests can learn how to make their locker the envy of their friends during an Aug. 11 event at 4 p.m. in the library's treehouse. Teens will design new magnetic organization tools and decorations for their locker and partake of snacks.

On Aug. 17, also in the teen department treehouse, guests can learn to make papercraft figurines from cardstock at 4 p.m.

#### CHILDREN

There are no children's events during August,. Regular children's programming is set to resume Sept. 1. For more events,